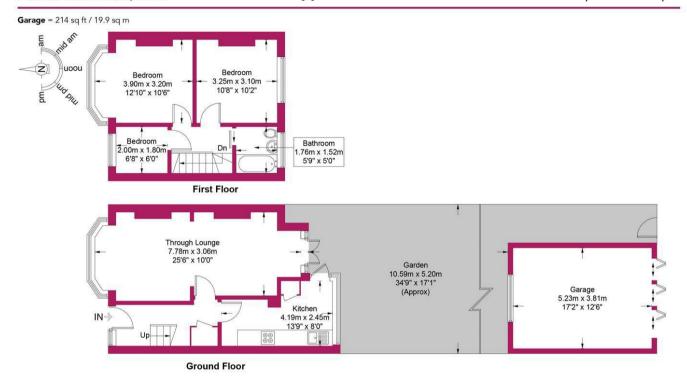

Havilands are pleased to offer To Let, this THREE BEDROOM HOUSE on Pembroke Road, N13. Available from MID-AUGUST, the property is offered UNFURNISHED and benefits from off street parking. An ideal family home, the house offers 996sqft of living space and is comprised of: Three Bedrooms, Family Bathroom, Through-Lounge & Kitchen. The house also benefits from a SOUTH FACING rear garden.

## Approximate Gross Internal Area = 996 sq ft / 92.5 sq m

This plan is for layout guidance only and is not drawn to scale unless stated. All dimensions, including windows, doors, and the Total Gross Internal Area (GIA), are approximate. For precise measurements, please consult a qualified architect or surveyor before making any decisions based on this plan.