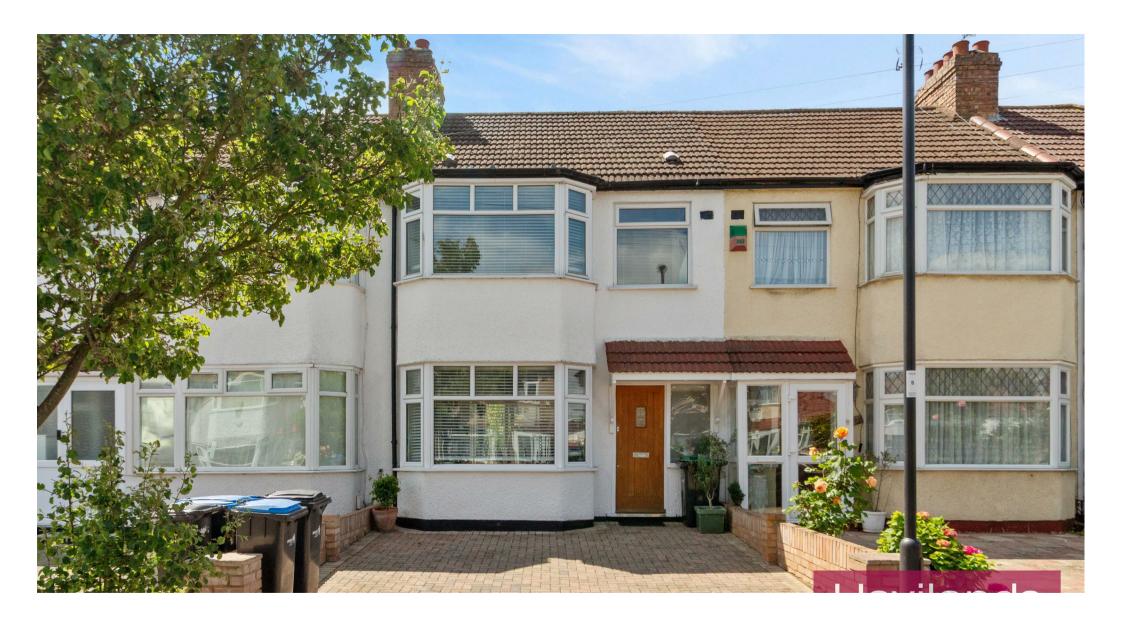

## Pembroke Road, N13

£2,250 Per Calendar Month

- Three Bedroom House
- Minimum Employed Income: £67,500/year
- Off-Street Parking
- Unfurnished
- Available Mid-August 2025
- Within Catchment of Firs Farm Primary School
- Within Catchment of Winchmore & Latymer Schools
- Local Shops & Amenities Nearby
- Ease of Access to A10 & A406
- South Facing Garden

Havilands are pleased to offer To Let, this THREE BEDROOM HOUSE on Pembroke Road, N13. Available from MID-AUGUST, the property is offered UNFURNISHED and benefits from off street parking. An ideal family home, the house offers 996sqft of living space and is comprised of: Three Bedrooms, Family Bathroom, Through-Lounge & Kitchen. The house also benefits from a SOUTH FACING rear garden.